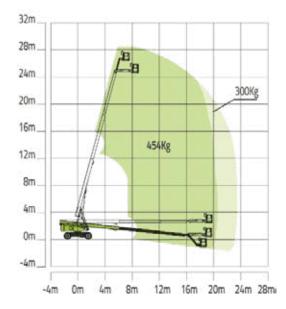

ZT26J Working Envelope

ZT20J Working Envelope

### ZT20J / ZT26J - MAIN SPECS OF TELESCOPIC BOOM LIFTS Comply with CE/ANSI/GB Standard

Model ZT20J ZT26J Work Height 22.75m 28.20m Platform Height 26.20m 20.75m Horizontal Outreach 16.80m 22.71m A - Stowed Length 10.36m 12.5m B - Stowed Width 2.49m 2.49m SIZE C - Stowed Height 2.78m 2.80m D - Platform Length 2.44m 2.44m E - Platform Width 0.91m 0.91m F - Wheelbase 2 52m 3.05m Wheelbase 2.13m 2.11m G - Ground Clearance 0.42m 0.40m Platform Capacity 300kg/454kg 300kg/454kg (Unrestricted/Restricted) Drive Speed (Working) 6.0km/h 5.5km/h Gradeability 45% (24° 45% (24° Turning Radius (Inside) 2 4 m 3 66m PERFORMANCE Turning Radius (Outside) 5.4m 6.86m Turntable Swing 360° continuous 360° continuous Platform Rotation ±90° ±90° Tail Swing 1.45m 1.60m Jib (Range of Articulation) 135°(-60°~75°) 130°(-55°~75°) Max. Working Slope З° З° Max. Wind Speed 12.5m/s 12.5m/s Deutz D447 L4/Perkins Deutz TD2.9 L4/Cummins Engine 404D-22T QSF2.8 Fuel Tank Capacity 130L 150L POWER Control Voltage 12V DC 12V DC Hydraulic Tank Capacity 150L 150L Drive Mode 4WD 4WD Steering Mode Front-wheel Front-wheel 355/55D-625 15-625 TIRE Туре Foam-filled Tires Foam-filled Tires WEIGHT Gross 12200kg 18900kg