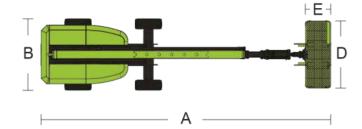

### ZT20J / ZT26J - MAIN SPECS OF TELESCOPIC BOOM LIFTS Comply with CE/ANSI/GB Standard

Model ZT20J ZT26J Work Height 22.75m 28.20m Platform Height 26.20m 20.75m Horizontal Outreach 16.80m 22.71m A - Stowed Length 10.36m 12.5m B - Stowed Width 2.49m 2.49m SIZE C - Stowed Height 2.78m 2.80m D - Platform Length 2.44m 2.44m E - Platform Width 0.91m 0.91m F - Wheelbase 2 52m 3.05m Wheelbase 2.13m 2.11m G - Ground Clearance 0.42m 0.40m Platform Capacity 300kg/454kg 300kg/454kg (Unrestricted/Restricted) Drive Speed (Working) 6.0km/h 5.5km/h Gradeability 45% (24° 45% (24° Turning Radius (Inside) 2 4 m 3 66m PERFORMANCE Turning Radius (Outside) 5.4m 6.86m Turntable Swing 360° continuous 360° continuous Platform Rotation ±90° ±90° Tail Swing 1.45m 1.60m Jib (Range of Articulation) 135°(-60°~75°) 130°(-55°~75°) Max. Working Slope З° З° Max. Wind Speed 12.5m/s 12.5m/s Deutz D447 L4/Perkins Deutz TD2.9 L4/Cummins Engine 404D-22T QSF2.8 Fuel Tank Capacity 130L 150L POWER Control Voltage 12V DC 12V DC Hydraulic Tank Capacity 150L 150L Drive Mode 4WD 4WD Steering Mode Front-wheel Front-wheel 355/55D-625 15-625 TIRE Туре Foam-filled Tires Foam-filled Tires WEIGHT Gross 12200kg 18900kg