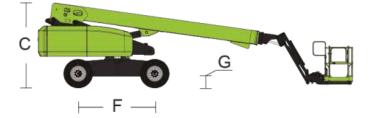

### ZT20J / ZT26J - MAIN SPECS OF TELESCOPIC BOOM LIFTS Comply with CE/ANSI/GB Standard

Model ZT20J ZT26J Work Height 22.75m 28.20m Platform Height 26.20m 20.75m Horizontal Outreach 16.80m 22.71m A - Stowed Length 10.36m 12.5m B - Stowed Width 2.49m 2.49m SIZE C - Stowed Height 2.78m 2.80m D - Platform Length 2.44m 2.44m E - Platform Width 0.91m 0.91m F - Wheelbase 2 52m 3.05m Wheelbase 2.13m 2.11m G - Ground Clearance 0.42m 0.40m Platform Capacity 300kg/454kg 300kg/454kg (Unrestricted/Restricted) Drive Speed (Working) 6.0km/h 5.5km/h Gradeability 45% (24° 45% (24° Turning Radius (Inside) 2 4 m 3 66m PERFORMANCE Turning Radius (Outside) 5.4m 6.86m Turntable Swing 360° continuous 360° continuous Platform Rotation ±90° ±90° Tail Swing 1.45m 1.60m Jib (Range of Articulation) 135°(-60°~75°) 130°(-55°~75°) Max. Working Slope З° З° Max. Wind Speed 12.5m/s 12.5m/s Deutz D447 L4/Perkins Deutz TD2.9 L4/Cummins Engine 404D-22T QSF2.8 Fuel Tank Capacity 130L 150L POWER Control Voltage 12V DC 12V DC Hydraulic Tank Capacity 150L 150L Drive Mode 4WD 4WD Steering Mode Front-wheel Front-wheel 355/55D-625 15-625 TIRE Туре Foam-filled Tires Foam-filled Tires WEIGHT Gross 12200kg 18900kg