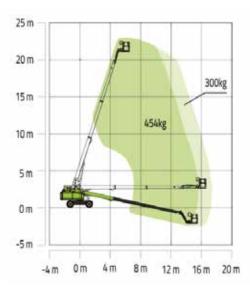

ZT26J Working Envelope

ZT20J Working Envelope

### ZT20J / ZT26J - MAIN SPECS OF TELESCOPIC BOOM LIFTS Comply with CE/ANSI/GB Standard

Model ZT20J ZT26J Work Height 22.75m 28.20m Platform Height 26.20m 20.75m Horizontal Outreach 16.80m 22.71m A - Stowed Length 10.36m 12.5m B - Stowed Width 2.49m 2.49m SIZE C - Stowed Height 2.78m 2.80m D - Platform Length 2.44m 2.44m E - Platform Width 0.91m 0.91m F - Wheelbase 2 52m 3.05m Wheelbase 2.13m 2.11m G - Ground Clearance 0.42m 0.40m Platform Capacity 300kg/454kg 300kg/454kg (Unrestricted/Restricted) Drive Speed (Working) 6.0km/h 5.5km/h Gradeability 45% (24° 45% (24° Turning Radius (Inside) 2 4 m 3 66m PERFORMANCE Turning Radius (Outside) 5.4m 6.86m Turntable Swing 360° continuous 360° continuous Platform Rotation ±90° ±90° Tail Swing 1.45m 1.60m Jib (Range of Articulation) 135°(-60°~75°) 130°(-55°~75°) Max. Working Slope З° З° Max. Wind Speed 12.5m/s 12.5m/s Deutz D447 L4/Perkins Deutz TD2.9 L4/Cummins Engine 404D-22T QSF2.8 Fuel Tank Capacity 130L 150L POWER Control Voltage 12V DC 12V DC Hydraulic Tank Capacity 150L 150L Drive Mode 4WD 4WD Steering Mode Front-wheel Front-wheel 355/55D-625 15-625 TIRE Туре Foam-filled Tires Foam-filled Tires WEIGHT Gross 12200kg 18900kg